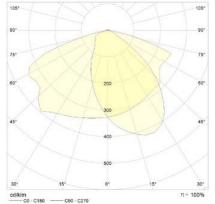

performance EN 62722-2-1
Photobiological safety EN 62471

|  | Product             | Rated<br>Power | Luminous<br>Flux | CRI | ССТ   | Efficiency | Optics   | Material of Body     |
|--|---------------------|----------------|------------------|-----|-------|------------|----------|----------------------|
|  | LED Street Nano 50W | 50W            | 6 300 lm         | >70 | 4000K | 126lm/W    | T2/T3/T4 | Die-casting aluminum |
|  | LED Street Nano 80W | 80W            | 10 240 lm        | >70 | 4000K | 128lm/W    | T2/T3/T4 | Die-casting aluminum |

www.Electrostart.com



Schemes & Dimensions



| Rated Power | W,mm | L,mm | H,mm | X   |
|-------------|------|------|------|-----|
| 50W         | 251  | 401  | 54   | 296 |
| 80W         | 251  | 401  | 54   | 296 |

# **Optical schemes**







53.AKYAL 080VN-E 80W 220-240V<sub>AC</sub> IP66