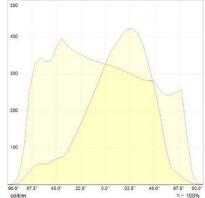

erformance EN 62722-2-1
Photobiological safety EN 62471

|  | Product             | Rated<br>Power | Luminous<br>Flux | CRI | ССТ   | Efficiency | Optics   | Material of Body     |
|--|---------------------|----------------|------------------|-----|-------|------------|----------|----------------------|
|  | LED Street Nano 50W | 50W            | 6 300 lm         | >70 | 4000K | 126lm/W    | T2/T3/T4 | Die-casting aluminum |
|  | LED Street Nano 80W | 80W            | 10 240 lm        | >70 | 4000K | 128lm/W    | T2/T3/T4 | Die-casting aluminum |

www.Electrostart.com



Schemes & Dimensions



| Rated Power | W,mm | L,mm | H,mm | X   |
|-------------|------|------|------|-----|
| 50W         | 251  | 401  | 54   | 296 |
| 80W         | 251  | 401  | 54   | 296 |

# **Optical schemes**







53.AKYAL 080VN-E 80W 220-240V<sub>AC</sub> IP66