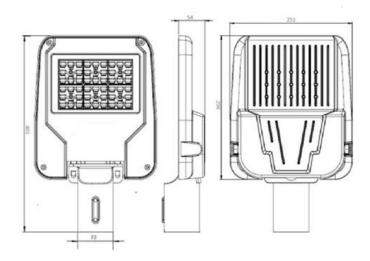

www.Electrostart.com

Schemes & Dimensions

| Rated Power | W,mm | L,mm | H,mm | X   |
|-------------|------|------|------|-----|
| 50W         | 251  | 401  | 54   | 296 |
| 80W         | 251  | 401  | 54   | 296 |