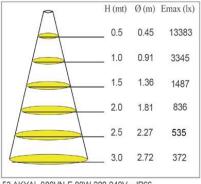

formance EN 62722-2-1
Photobiological safety EN 62471

|  | Product             | Rated<br>Power | Luminous<br>Flux | CRI | ССТ   | Efficiency | Optics   | Material of Body     |
|--|---------------------|----------------|------------------|-----|-------|------------|----------|----------------------|
|  | LED Street Nano 50W | 50W            | 6 300 lm         | >70 | 4000K | 126lm/W    | T2/T3/T4 | Die-casting aluminum |
|  | LED Street Nano 80W | 80W            | 10 240 lm        | >70 | 4000K | 128lm/W    | T2/T3/T4 | Die-casting aluminum |

www.Electrostart.com



Schemes & Dimensions



| Rated Power | W,mm | L,mm | H,mm | X   |
|-------------|------|------|------|-----|
| 50W         | 251  | 401  | 54   | 296 |
| 80W         | 251  | 401  | 54   | 296 |

# **Optical schemes**







53.AKYAL 080VN-E 80W 220-240V<sub>AC</sub> IP66